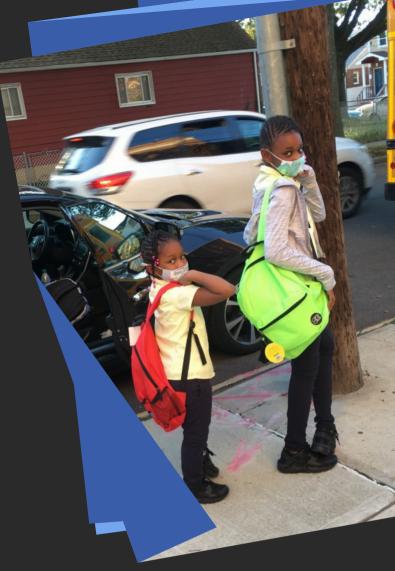

# SPONSOR OUR BACKPACK DRIVE!

## NYC is going back to school!

As our children return to the classroom, please help them start the school year on the right foot by sponsoring backpack and school supply kit(s)! Just \$35 will send a student into class with a backpack stocked with supplies.